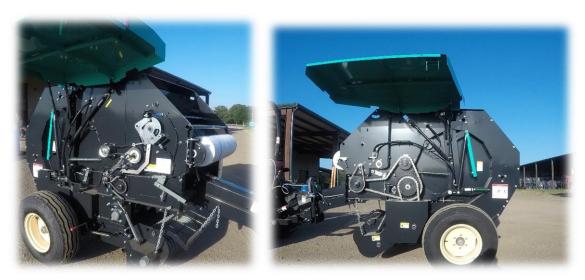

## Takakita 3X3 Round baler

Model RB-981NSF (Small Farm)

For years our customers were asking for a reliable 3ft x 3 ft round baler with net wrap but self-contained hydraulics and low horsepower requirements. We contacted Takakita from Nabari, Japan (http://www.takakita-net.co.jp/english/) and they now produce an exclusive high quality machine for Small Farm Innovations

Baler is a fixed chamber which means the size of the bale is fixed but the weight can be changed. This baler uses a large steel chain belt so you do not have to worry with a rubber belt breaking or catching on fire. This baler also has a kicker so you do not have to back up to discharge a bale like other round balers.

Baler has fewer moving parts than other fixed chambered balers

Doors easily rotate up to provide easy access for service No expensive electronic sensors all over the baler than could cause delays.

Baler has three density settings that is easy to change. Bale weight 150-350 LBS depending on Density settings and moisture content.