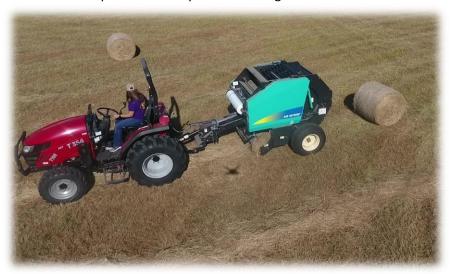

This baler requires little skill to operate. Just wait for the horn on the control box to sound, then stop moving forward, turn and watch the roll of net wrap. When the roll of net wrap stops turning, the bale is complete and ready to be discharged from the baler.

## **Specifications**

Height 78 inches
Length 124 Inches
Width 73 Inches
Pickup Width 33.5 Inches
Weight 2900Lbs
Net Wrap 36 Inch
PTO Horsepower Required 25

Hitch Category #1 two point

Bale Weight 150-350 LBS depending on Moisture Content
Pick up height controlled by three-point hitch