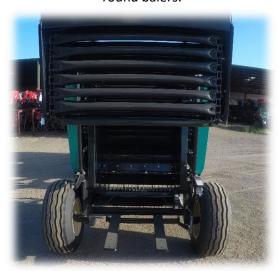

Baler is a fixed chamber which means the size of the bale is fixed but the weight can be changed. This baler uses a large steel chain belt so you do not have to worry with a rubber belt breaking or catching on fire. This baler also has a kicker so you do not have to back up to discharge a bale like other round balers.

Baler has fewer moving parts than other fixed chambered balers

Doors easily rotate up to provide easy access for service No expensive electronic sensors all over the baler than could cause delays.

Baler has three density settings that is easy to change. Bale weight 150-350 LBS depending on Density settings and moisture content.