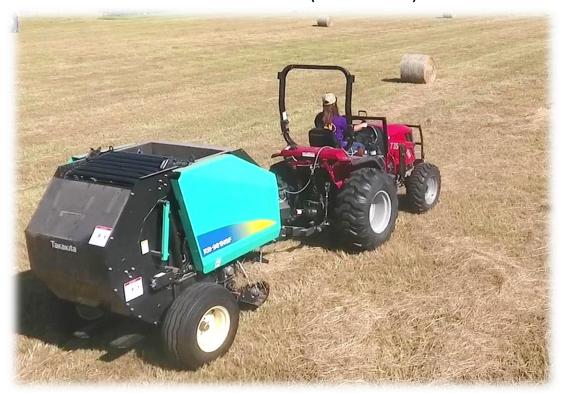

## Takakita 3X3 Round baler

Model RB-981NSF (Small Farm)

For years our customers were asking for a reliable 3ft x 3 ft round baler with net wrap but self-contained hydraulics and low horsepower requirements. We contacted Takakita from Nabari, Japan (http://www.takakita-net.co.jp/english/) and they now produce an exclusive high quality machine for Small Farm Innovations

Baler is a fixed chamber which means the size of the bale is fixed but the weight can be changed. This baler uses a large steel chain belt so you do not have to worry with a rubber belt breaking or catching on fire. This baler also has a kicker so you do not have to back up to discharge a bale like other round balers.

Baler has fewer moving parts than other fixed chambered balers

Doors easily rotate up to provide easy access for service No expensive electronic sensors all over the baler than could cause delays.

Baler has three density settings that is easy to change. Bale weight 150-350 LBS depending on Density settings and moisture content.