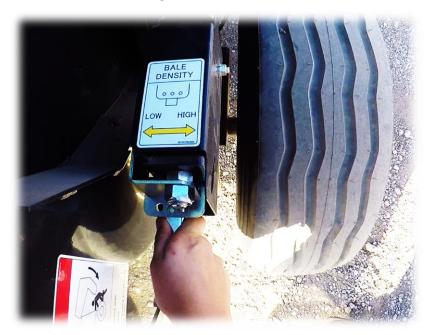

Baler has fewer moving parts than other fixed chambered balers

Doors easily rotate up to provide easy access for service No expensive electronic sensors all over the baler than could cause delays.

Baler has three density settings that is easy to change. Bale weight 150-350 LBS depending on Density settings and moisture content.