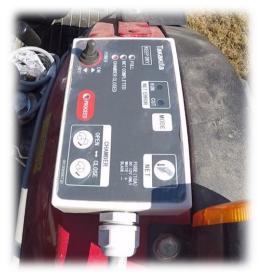

## **Features**

This baler has its own hydraulic pump and uses a 10WT hydraulic oil or powers steering fluid

Control Box is having has a magnetic base that can be placed anywhere and must be connected to a 12-volt source

This baler requires little skill to operate. Just wait for the horn on the control box to sound, then stop moving forward, turn and watch the roll of net wrap. When the roll of net wrap stops turning, the bale is complete and ready to be discharged from the baler.